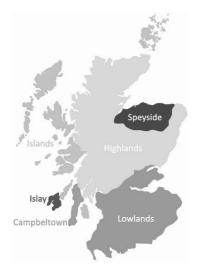

## SCOTCH WHISKY

## Blended

|                                | 50ml  |
|--------------------------------|-------|
| Johnnie Walker Black Label     | 10    |
| Johnnie Walker Gold Label      | 14.50 |
| Johnnie Walker Blue Label      | 30    |
| High                           | lands |
| Glenmorangie Original          | 10    |
| Glenmorangie La Santa          | 14.50 |
| Glenmorangie Nectar d'Or       | 15    |
| Glenmorangie Quinta Ruban      | 15.50 |
| Fettercairn 12yr               | 15.50 |
| Highland Park 18yr             | 23.50 |
| Dalmore 12yr                   | 14    |
| Dalmore Port Wood              | 15    |
| Dalmore Cigar Malt             | 21.50 |
| Dalmore King Alexander III     | 36    |
| Low                            | lands |
| Auchentoshan Three Wood        | 14.50 |
| Isi                            | lay   |
| Bowmore 12yr                   | 13    |
| Laphroig 10yr                  | 13.50 |
| Port Charlotte Scottish Barley | 13    |
| Ardbeg 10yr                    | 12    |
| Ardbeg Corryvreckan            | 18    |
| Lagavulin 16yr                 | 27    |

#### SCOTCH WHISKY

## Speyside

|                              | speysiae     |       |
|------------------------------|--------------|-------|
| Balvenie 14yr Caribbean Cask |              | 15.50 |
| Macallan 12 Double Cask      |              | 16.50 |
| Macallan 12 Sherry Oak Cask  |              | 21    |
| Macallan 15 Double Cask      |              | 30    |
|                              |              |       |
|                              | Isle of Skye |       |
| Talisker 10yr                |              | 13.50 |
|                              | Isle of Jura |       |
| Jura 10yr                    |              | 11    |
| Jura 12yr                    |              | 14.50 |