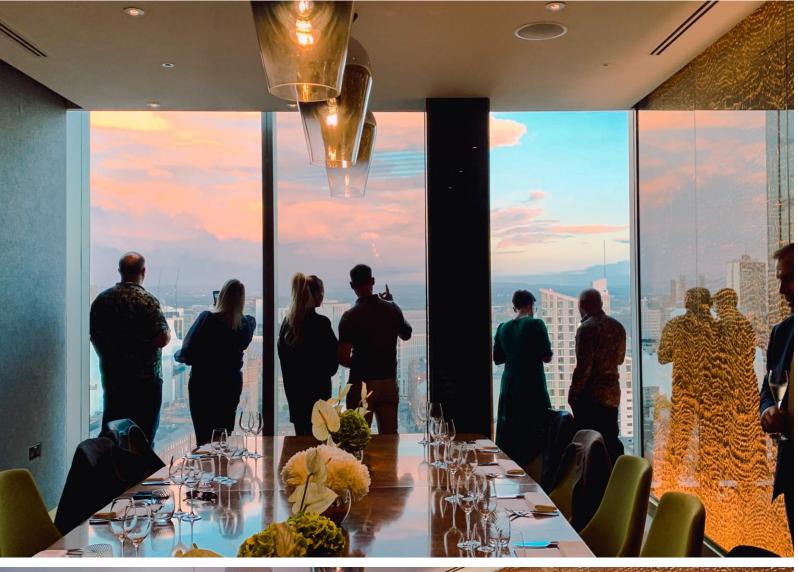

## Private Dining

A breath-taking room with floor to ceiling windows to take in the city views, this self contained space offers seclusion and privacy, with the bonus of an in-built hidden screen and sound system.

Alternatively, leave the doors open and be part of the buzzing vibrant atmosphere from the main restaurant.

The room comes with complimentary flowers and views that will be sure to impress your guests!

Capacity

16-18 guests

Seated lunch and dinner