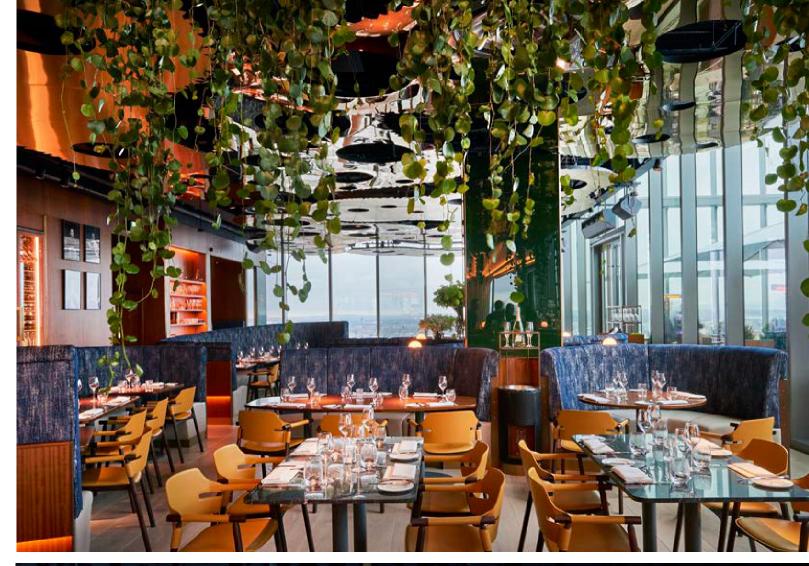

#### **Restaurant and Terrace Groups**

The Restaurant is in a truly fabulous location in the heart of the city, ideal to impress guests. Design led sophisticated interiors and open vistas deliver a truly beautiful dining experience. The floor to ceiling windows let light flood in throughout the day and bring in the atmospheric lights of the city at night.

Alternatively, why not secure a semi-exclusive space on our rooftop terrace with panoramic city views. Perfect for an informal celebration, the terrace is the place to be seen serving mouth-watering snacks and canapés, accompanied by our signature cocktails.

#### **Capacities**

#### **RESTAURANT**

Up to 30 guests (or 120 with semi-exclusive hire)

Seated lunch or dinner