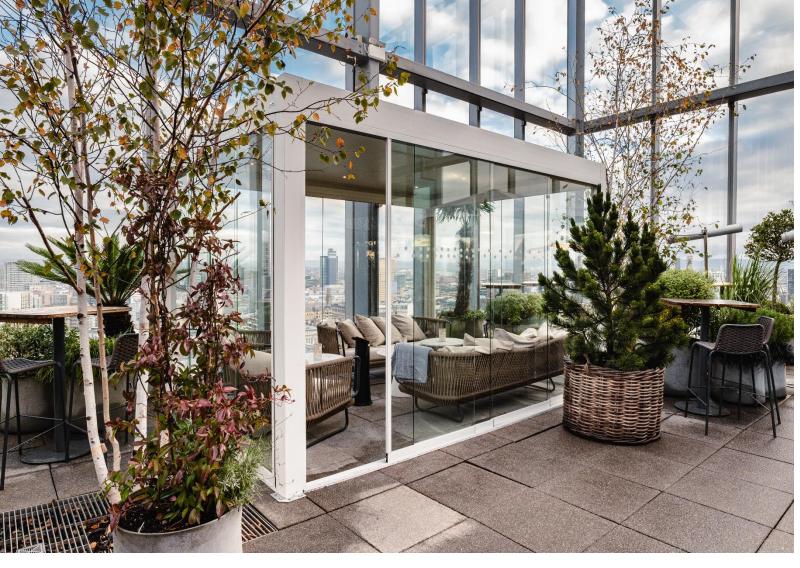

## Pergolas

Situated on the rooftop terrace, 20 Stories has three Pergolas that bring a fantastic indoor/outdoor feel.

Sheltered from the rain, these private spaces create a relaxed setting for your guests to sit back and watch the world go by!

Capacity

6-16 guests
Seated