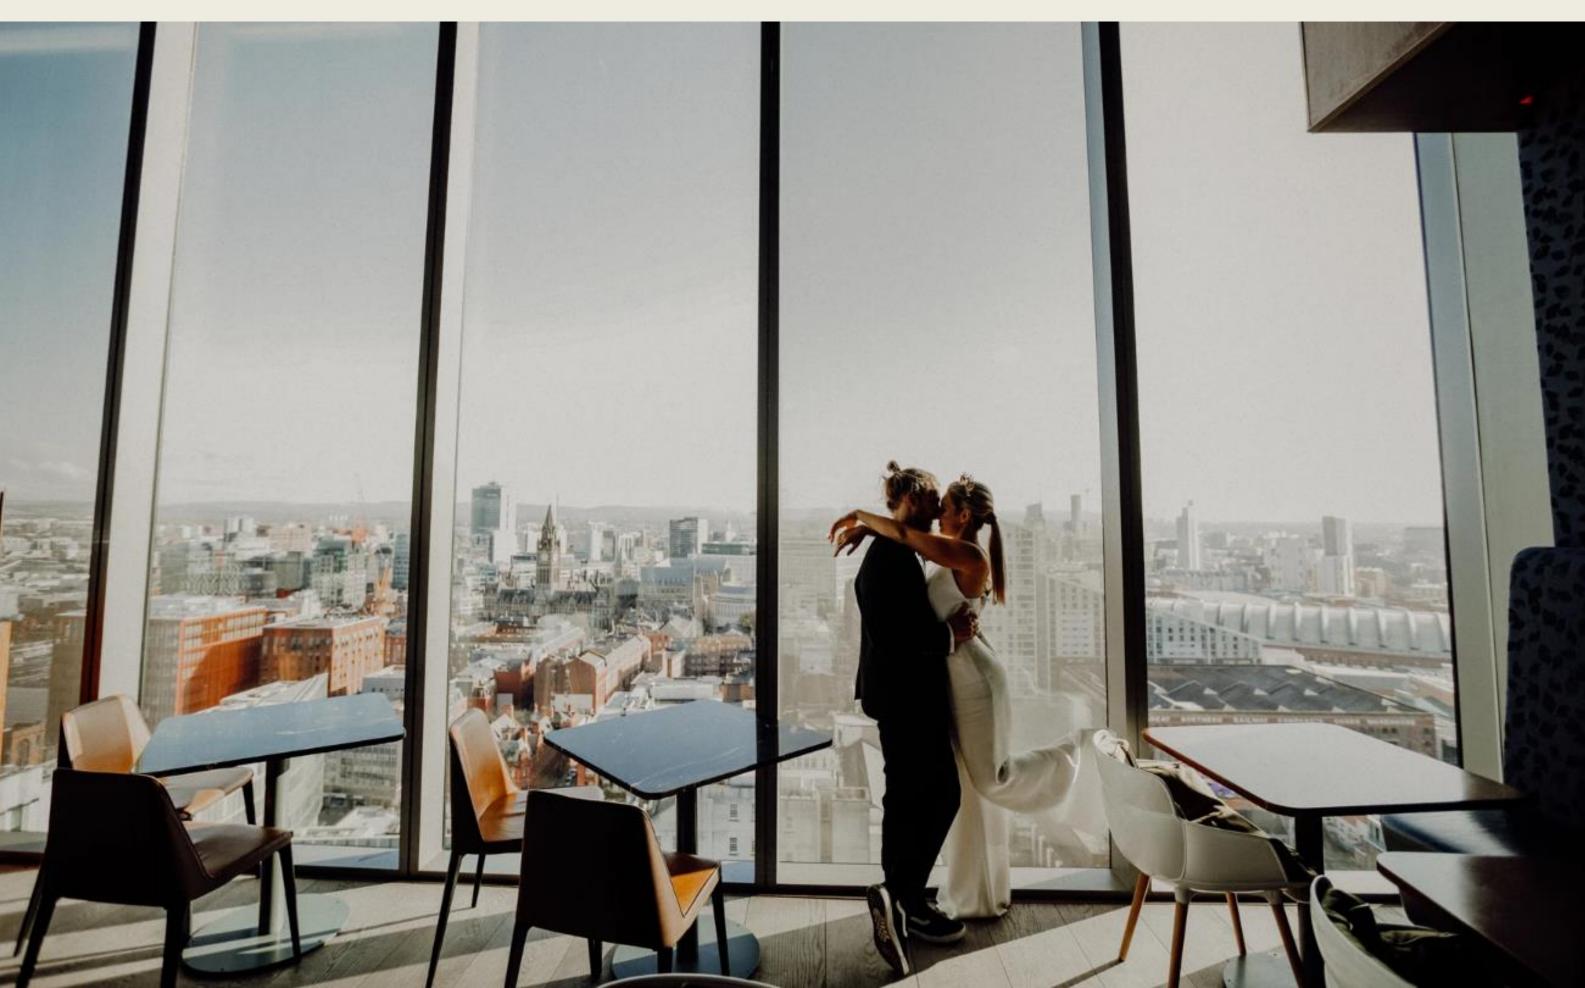

20 Stories is a rooftop restaurant, bar and terrace on the very top of No.1 Spinningfields. Boasting jaw-dropping panoramic views, ideal for your photo backdrop, this restaurant has a jet-set feel with a sleek contemporary design.

With triple height glass, 20 Stories boasts an oasis in the sky with an impressive rooftop garden. The bar and terrace is the perfect setting for cocktail and canapé parties whilst watching the sun set over Manchester and surrounds.

20 Stories is the height of glamorous dining including a spacious restaurant, open bar, private dining room and terrace with 180° plus cityscape views.