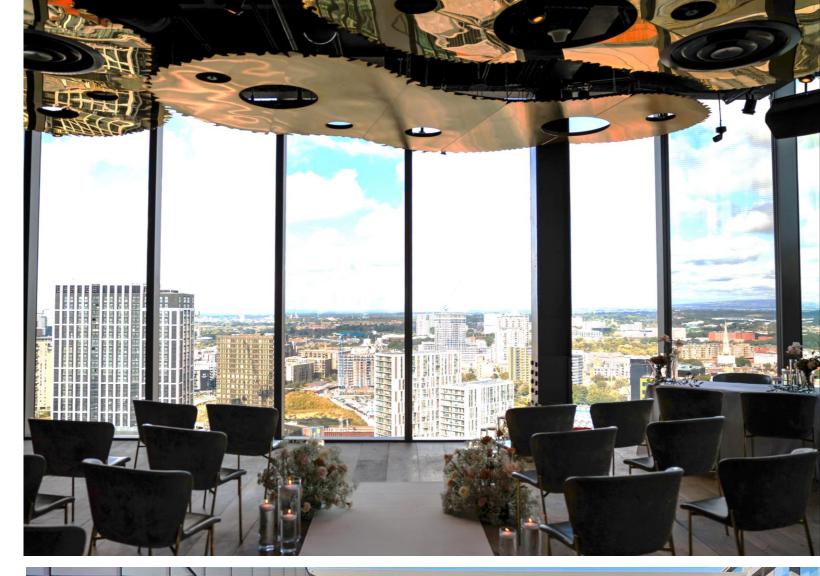

## Ceremonies

### Say 'I Do' in the sky

20 Stories is a licensed wedding venue and can accommodate beautiful ceremonies in the private room and on the stunning rooftop terrace.

**Capacities** 

PRIVATE DINING ROOM
Up to 30 guests

OUTDOOR TERRACE

Up to 20 guests