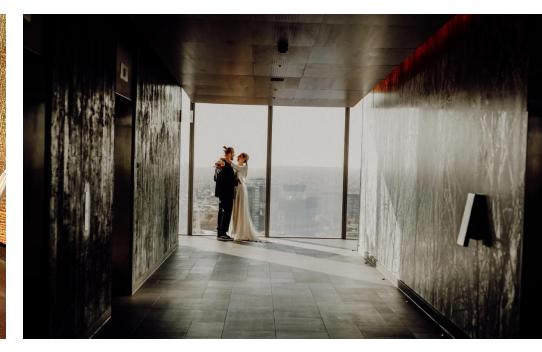

20 Stories is a rooftop restaurant, bar and terrace on the very top of No.1 Spinningfields. Boasting jaw-dropping panoramic views, ideal for your photo backdrop, this restaurant has a jet-set feel with a sleek contemporary design.

With triple height glass, 20 Stories boasts an oasis in the sky with an impressive rooftop garden. The bar and terrace is the perfect setting for cocktail and canapé parties whilst watching the sun set over Manchester and surrounds.

20 Stories is the height of glamorous dining including a spacious restaurant, open bar, private dining room and terrace with 180° plus cityscape views.