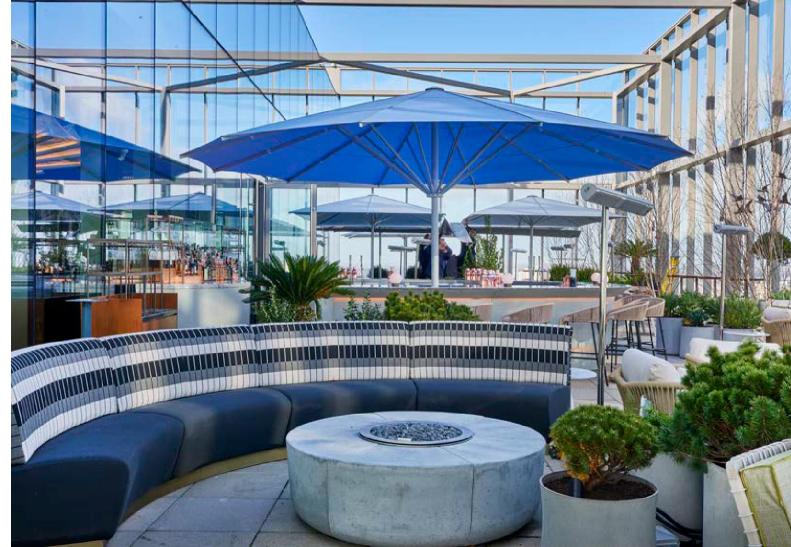

With triple height glass, 20 Stories boasts an oasis in the sky with an impressive rooftop garden. The bar and terrace is the perfect setting for cocktail and canapé parties whilst watching the sun set over Manchester and surrounds.

Alternatively, why not secure a semi-exclusive space on our rooftop terrace with panoramic city views. Perfect for an informal celebration, the terrace is the place to be seen serving mouth-watering snacks and canapés, accompanied by our signature cocktails.

## Pergolas

Situated on the rooftop terrace, 20 Stories has three Pergolas that bring a fantastic indoor/outdoor feel.

Sheltered from the rain, these private spaces create a relaxed setting for your guests to sit back and watch the world go by!