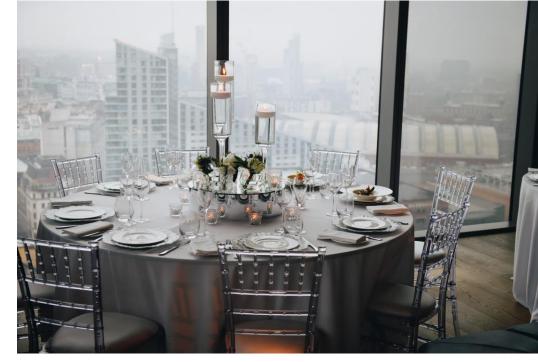

20 Stories is the height of glamorous dining including a spacious restaurant, open bar, private dining room and terrace with 180° plus cityscape views.

#### **Restaurant and Terrace Groups**

The Restaurant is in a truly fabulous location in the heart of the city, ideal to impress guests. Design led sophisticated interiors and open vistas deliver a truly beautiful dining experience. The floor to ceiling windows let light flood in throughout the day and bring in the atmospheric lights of the city at night.