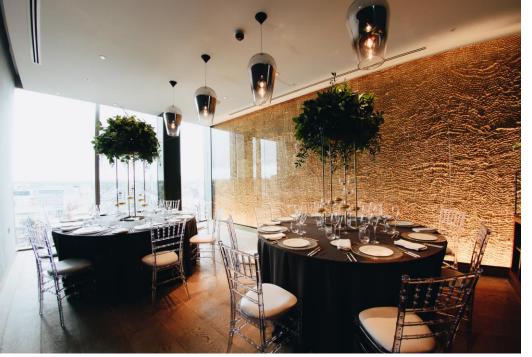

## Private Dining

A breath-taking room with floor to ceiling windows to take in the city views, this self contained space offers seclusion and privacy, with the bonus of an in-built hidden screen and sound system.

Alternatively, leave the doors open and be part of the buzzing vibrant atmosphere from the main restaurant.

The room comes with complimentary flowers and views that will be sure to impress your guests!

Capacity

16-18 guests

Seated lunch and dinner