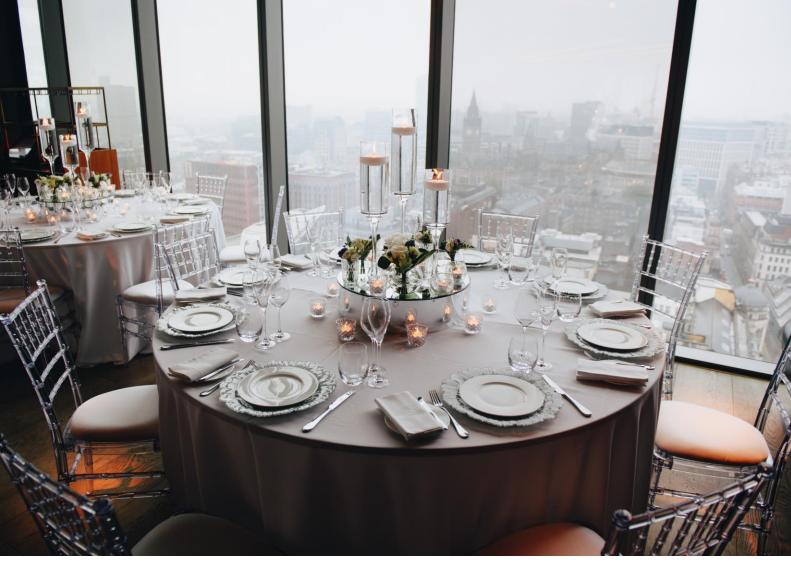

## Private Dining

A breath-taking room with floor to ceiling windows to take in the city views, this self contained space offers seclusion and privacy, with the bonus of an in-built hidden screen and sound system.

Alternatively, leave the doors open and be part of the buzzing vibrant atmosphere from the main restaurant.

The room comes with complimentary flowers and views that will be sure to impress your guests!

Capacity

16-18 guests

Seated lunch and dinner