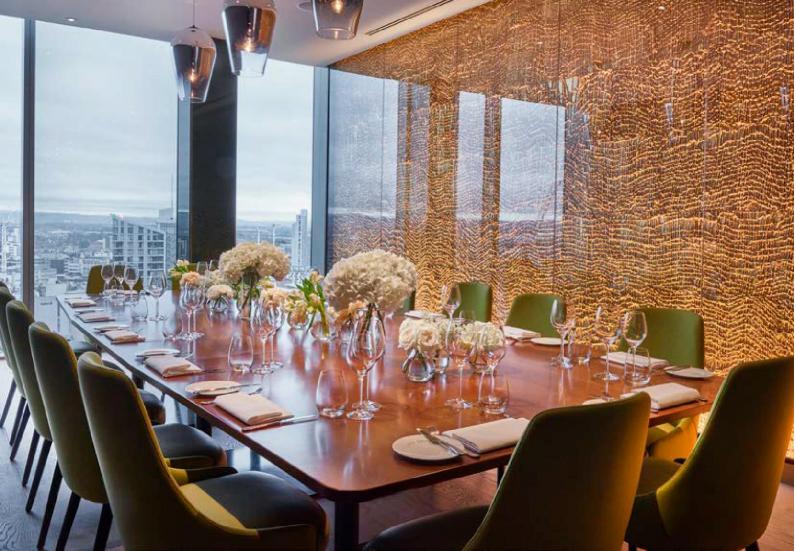

## Private Dining

A breath-taking room with floor to ceiling windows to take in the city views, this self contained space offers seclusion and privacy, with the bonus of an in-built hidden screen and sound system.

Alternatively, leave the doors open and be part of the buzzing vibrant atmosphere from the main restaurant.

The room comes with complimentary flowers and views that will be sure to impress your guests!

Capacity

16-18 guests

Seated lunch and dinner