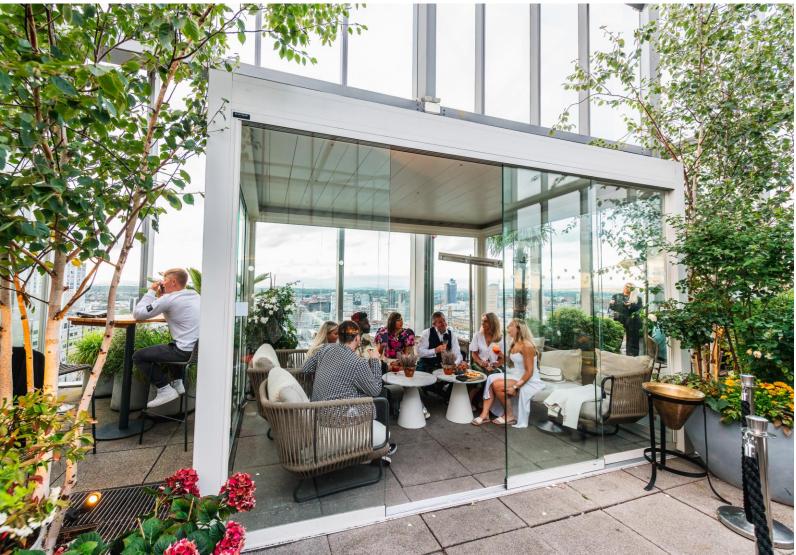

#### **Restaurant and Terrace Groups**

The Restaurant is in a truly fabulous location in the heart of the city, ideal to impress guests. Design led sophisticated interiors and open vistas deliver a truly beautiful dining experience. The floor to ceiling windows let light flood in throughout the day and bring in the atmospheric lights of the city at night.

Alternatively, why not secure a semi-exclusive space on our rooftop terrace with panoramic city views. Perfect for an informal celebration, the terrace is the place to be seen serving mouth-watering snacks and canapés, accompanied by our signature cocktails.

#### TERRACE GROUPS

Up to 60 guests (or 150 with semi-exclusive hire)

Standing reception